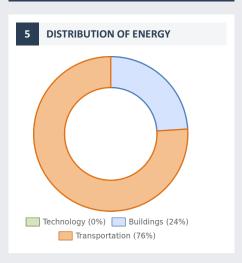

## 2022 Annual energy consumption report



**COMPANY DETAILS** 

## Balatoni Hajózási Zrt.

Headquarter: 8600 Siófok, Krúdy sétány 2.

Tax number: 11238326-2-14

**ELECTRICITY** 1 GWh - 3 GWh









CO<sub>2</sub> OUTPUT OF CONSUMED ENERGY

## **OAK TREE EQUIVALENT**

## 2 532 ton(s)

2 532 tree(s)

Oak tree equivalent shows the number of oak trees, which in 50 years neutralize the CO2 output of the energy consumed in 2022.

**RAISING AWARENESS OF EMPLOYEES** 

Passive reach: 100% Active reach: 42 people

In connection with raising awareness of our employees they were informed about the following topics

Company related energy efficiency advices

Household related energy efficiency advices

submeter, electric vehicle (ev), frequency controlled screw compressor, reusable thermal insulation blanket, geothermal heating systems, stoker, heat recovery system to compressors, storage, self cleaning and antivirus air duct

environmentally consious tips for home office time, smart home, em