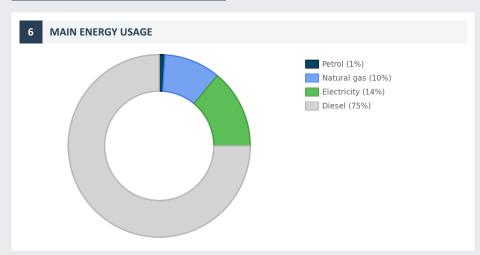

## 2022 Annual energy consumption report



**COMPANY DETAILS** 

## Balatoni Hajózási Zrt.

Headquarter: 8600 Siófok, Krúdy sétány 2.

Tax number: 11238326-2-14

**ELECTRICITY** 1 GWh - 3 GWh









CO<sub>2</sub> OUTPUT OF CONSUMED ENERGY

## **OAK TREE EQUIVALENT**

## 2 532 ton(s)

2 532 tree(s)

Oak tree equivalent shows the number of oak trees, which in 50 years neutralize the CO2 output of the energy consumed in 2022.

**RAISING AWARENESS OF EMPLOYEES** 

Passive reach: 100% Active reach: 42 people

In connection with raising awareness of our employees they were informed about the following topics

Company related energy efficiency advices

Household related energy efficiency advices

submeter, electric vehicle (ev), frequency controlled screw compressor, reusable thermal insulation blanket, geothermal heating systems, stoker, heat recovery system to compressors, storage, self cleaning and antivirus air duct

environmentally consious tips for home office time, smart home, emob