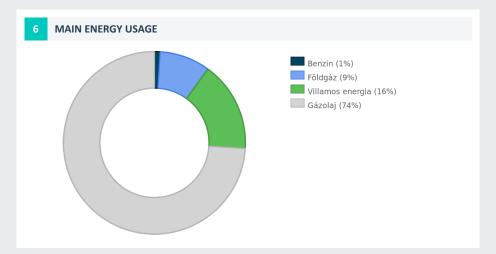

# 2024 Annual energy consumption report # Energy Hub



**COMPANY DETAILS** 

## Balatoni Hajózási Zrt.

Headquarter: 8600 Siófok, Krúdy sétány 2.

Tax number: 11238326-2-14

**ELECTRICITY** 

1 GWh - 3 GWh



DISTRICT HEATING

0 - 3 400 GJ





CO<sub>2</sub> OUTPUT OF CONSUMED ENERGY

**OAK TREE EQUIVALENT** 

## 2 212 ton(s)

#### 2 212 tree(s)

Oak tree equivalent shows the number of oak trees, which in 50 years neutralize the CO2 output of the energy consumed in 2024.

**RAISING AWARENESS OF EMPLOYEES** 

Active reach: 85 people Passive reach: 100%

In connection with raising awareness of our employees they were informed about the following topics

# Company related energy efficiency advices

Household related energy efficiency advices

submeter, electric vehicle (ev), frequency controlled screw compressor, reusable thermal insulation blanket, geothermal heating systems, stoker, heat recovery system to compressors, storage, self cleaning and antivirus air duct

environmentally consious tips for home office time, smart home,