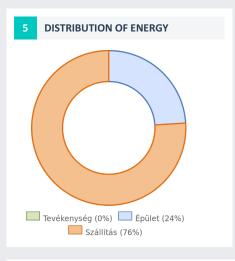

# 2024 Annual energy consumption report # Energy Hub



**COMPANY DETAILS** 

## Balatoni Hajózási Zrt.

Headquarter: 8600 Siófok, Krúdy sétány 2.

Tax number: 11238326-2-14

**ELECTRICITY** 

1 GWh - 3 GWh



DISTRICT HEATING

0 - 3 400 GJ





CO<sub>2</sub> OUTPUT OF CONSUMED ENERGY

**OAK TREE EQUIVALENT** 

## 2 212 ton(s)

#### 2 212 tree(s)

Oak tree equivalent shows the number of oak trees, which in 50 years neutralize the CO2 output of the energy consumed in 2024.

**RAISING AWARENESS OF EMPLOYEES** 

Active reach: 85 people Passive reach: 100%

In connection with raising awareness of our employees they were informed about the following topics

# Company related energy efficiency advices

Household related energy efficiency advices

submeter, electric vehicle (ev), frequency controlled screw compressor, reusable thermal insulation blanket, geothermal heating systems, stoker, heat recovery system to compressors, storage, self cleaning and antivirus air duct

environmentally consious tips for home office time, smart hom